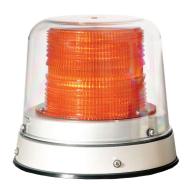

## 200A X-FIRE™ LED LIGHT

## **FEATURES & BENEFITS**

- Star X-Fire™ technology
- 12 different selectable flash patterns in either of two phases, plus steady-on
- Exceeds SAE Class I J845 standards
- S-Link System<sup>™</sup> synchronizing capabilities with othe Star LED units, hardwire only
- Extremely low current draw
- Durable polycarbonate inner lens and outer dome
- Clear, smooth, outer dome for easy cleaning and provides inner lens protection
- · Heavy-duty spun aluminum base

- Universal mounting: permanent mount, 1" pipe mount
- Dimensions: 6<sup>7</sup>/<sub>8</sub>"H x 8<sup>1</sup>/<sub>4</sub>"Dia.
- Voltage: Permanent - 10-30V DC, Magnet - 10-16V DC
- Amp draw: 0.6 amps @ 12V DC, 0.3 amps @ 24 V DC
- Lens colors:
- LED colors with clear dome:
- Approvals: SAE Class I

**PART DESCRIPTION** 

200A-12V-\* Class I, eight LED, selectable flash

Marning: Cancer and Reproductive Harm - www.P65Warnings.ca.gov

SF201 Rev- 05-11-2023

Safety Technologies by Grote